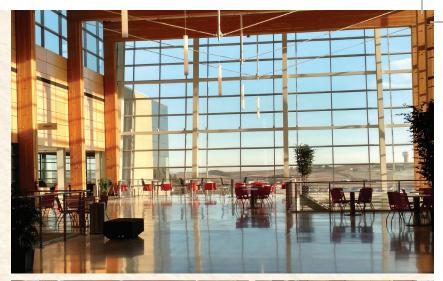

# Rough Rider Center

This premier center, with more than 76,000 square feet, can accommodate corporate meetings and events of all sizes. From large-scale conferences, weddings, tournaments and meets, to private holiday gatherings, the conference planning team will assist you in assuring a productive, efficient, and memorable meeting or event experience.

- Banquet facilities for up to 400 people
- Conference and meeting space for up to 1,000 people
- Space may be configured in up to five various rooms